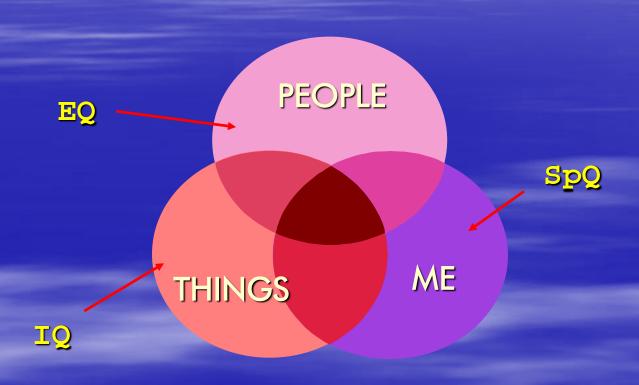

soda-water)

- Does not transform attitudes

- No influence on long and medium-term processes

- Takes time to show results

-The impact is not immediately visible

- Can seem slow

# DISADVANTAGES

### Quality from the inside out



#### Bringing out our innate qualities



## Inner reflection - the first steps

- 1) Stop what you are doing and dedicate time to know yourself
- 2) Sit comfortably
- 3) Observe what is happening around you at this moment - sounds, voices, movement
- 4) Observe that you are not only at the center of these physical aspects. You're at the center of your 4 R's - observe them in a detached way.
- 5) Start the process of introversion to identify your IQ's
- On Meditates on each one of them in the form of a conversation with yourself.







# The 3 Intelligences







HEAT

LIGHT

SOURCE OF PHYSICAL LIFE

LOVE

PEACE

**HAPPINESS** 

**POWER** 

**TRUTH** 

SOURCE OF SPIRITUAL LIFE



#### Meditation and the inner process



#### Balance

#### Imbalance



- To serve yourself
- To serve your relatives, friends and colleagues
- To serve the community
- To serve the world, nature

# To serve yourself



To serve your relatives, friends and



## To serve the community



#### **Crystal no.1**

Crystal from ordinary tap water from Tokyo in the original condition before the experiment.



Research and experiments in Water and Vibrations conducted by

Dr.Masaru Emoto, HADO Kyoikusha , Tokyo Japan

#### **Crystal no.1a**

Crystal from same cup of water after 500 students across Japan, transmitted their feelings at the same time from all over the country