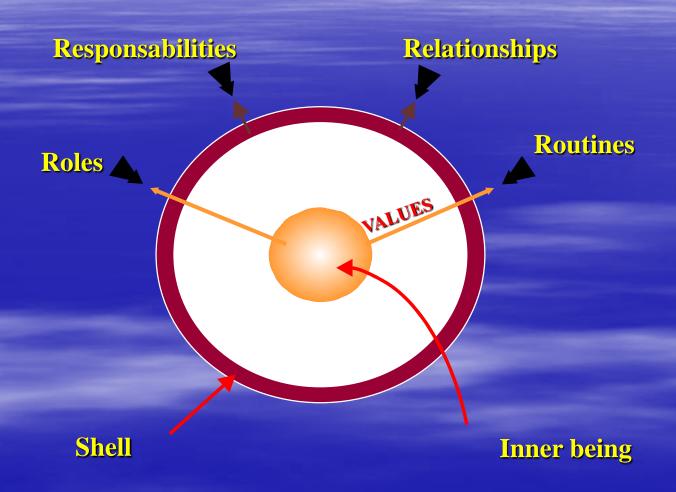

## Inner reflection - the first steps

- 1) Stop what you are doing and dedicate time to know yourself
- 2) Sit comfortably
- 3) Observe what is happening around you at this moment - sounds, voices, movement
- 4) Observe that you are not only at the center of these physical aspects. You're at the center of your 4 R's - observe them in a detached way.
- 5) Start the process of introversion to identify your IQ's
- On Meditates on each one of them in the form of a conversation with yourself.