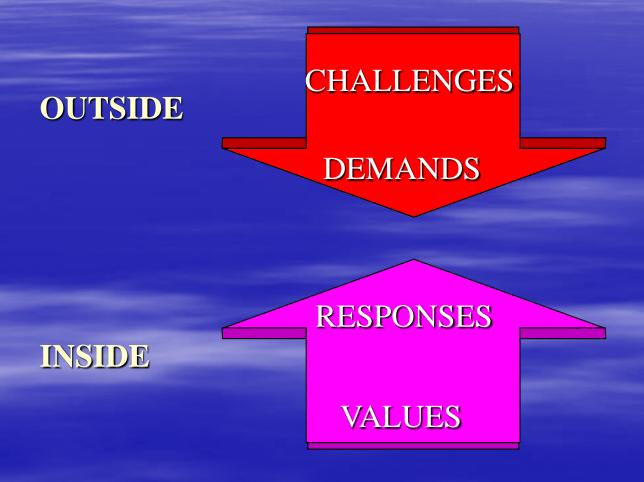

# Spiritual Intelligence to Serve Humanity

Brahmakumaries

Presentation

## Creating the context



#### The four levels of life



#### In other words...



#### The internal observer



# Integral Well-being



#### Question for pairs

- They say that we can be part of the problem or of the solution. The world is going through apparently hopeless situations in many aspects. There is a clear need to unite our skills and wills to do something to create a better world.
- Have you participated lately in some initiative at a personal, family, work or community level in which you felt truly useful, alive, energized or happy to be doing your part of the solution? How was it? With whom? What personal values did you use?

#### Question for the group

What are the three main factors in becoming an agent of world benefit?











#### MOTIVATION-the key to enthusiasm

- There are two types: