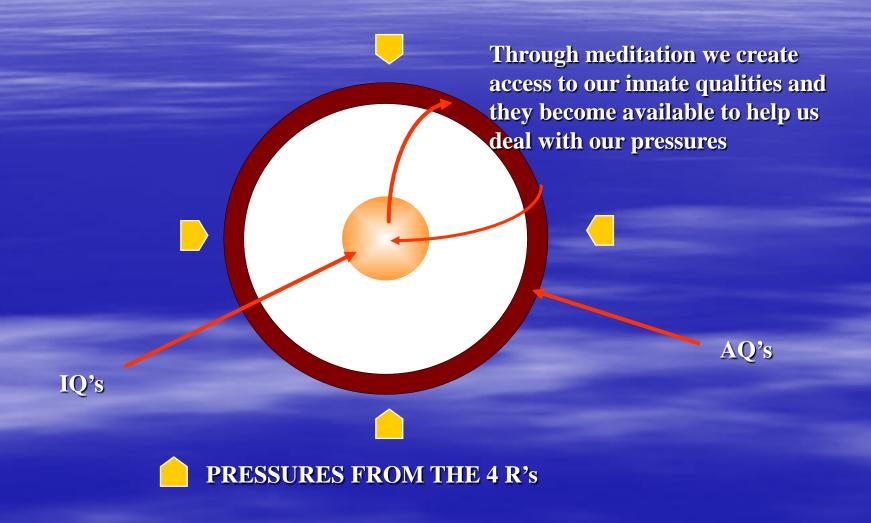

### Quality from the inside out

#### Bringing out our innate qualities

## Inner reflection - the first steps

- 1) Stop what you are doing and dedicate time to know yourself
- 2) Sit comfortably
- 3) Observe what is happening around you at this moment - sounds, voices, movement
- 4) Observe that you are not only at the center of these physical aspects. You're at the center of your 4 R's - observe them in a detached way.
- 5) Start the process of introversion to identify your IQ's
- On Meditates on each one of them in the form of a conversation with yourself.