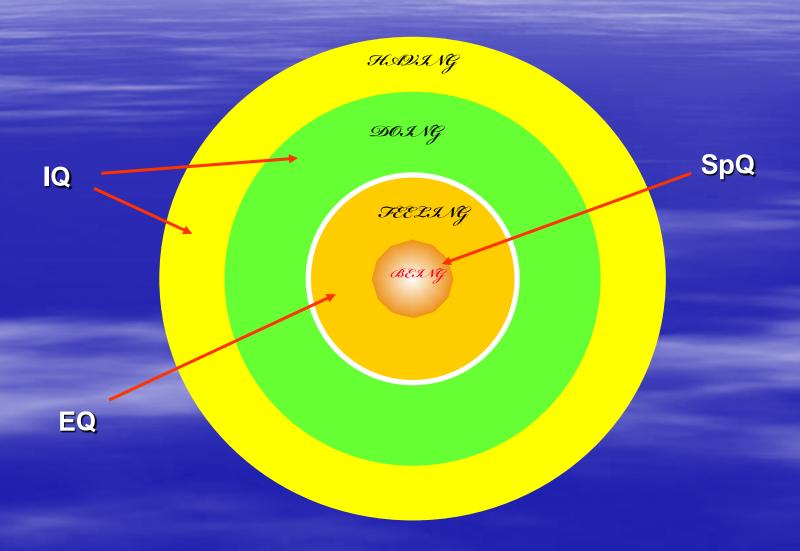

#### The internal observer

## Inner reflection - the first steps

- 1) Stop what you are doing and dedicate time to know yourself
- 2) Sit comfortably
- 3) Observe what is happening around you at this moment - sounds, voices, movement
- 4) Observe that you are not only at the center of these physical aspects. You're at the center of your 4 R's - observe them in a detached way.
- 5) Start the process of introversion to identify your IQ's
- On Meditates on each one of them in the form of a conversation with yourself.

# The 3 Intelligences

HEAT

LIGHT

SOURCE OF PHYSICAL LIFE

LOVE

PEACE

**HAPPINESS** 

**POWER** 

**TRUTH** 

SOURCE OF SPIRITUAL LIFE