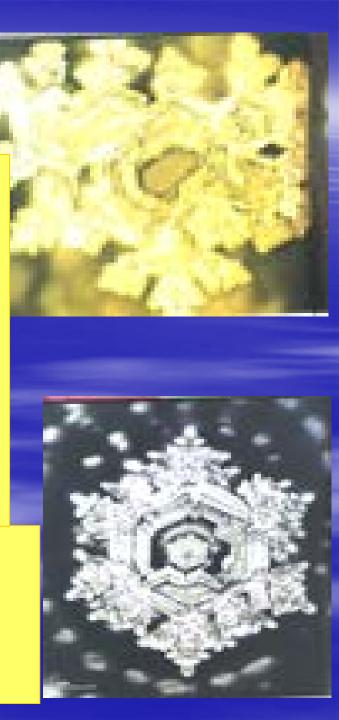

#### Crystal no. 2

Water crystal of Fujiwara dam before music or meditation

#### Crystal no. 2a

Crystal from Fujiwara dam after Bach's 'Air for the strings' was played in front of it. Different music played, created completely different shapes of crystals.