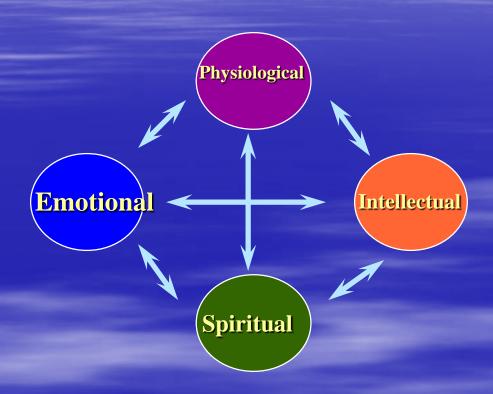

# Spiritual Intelligence to Serve Humanity

Brahmakumaries

Presentation

## Creating the context



#### The four levels of life



#### In other words...



#### The internal observer



# Integral Well-being



#### Question for pairs

- They say that we can be part of the problem or of the solution. The world is going through apparently hopeless situations in many aspects. There is a clear need to unite our skills and wills to do something to create a better world.
- Have you participated lately in some initiative at a personal, family, work or community level in which you felt truly useful, alive, energized or happy to be doing your part of the solution? How was it? With whom? What personal values did you use?

#### Question for the group

What are the three main factors in becoming an agent of world benefit?











#### MOTIVATION-the key to enthusiasm

- There are two types:
  - EMOTIONAL to escape from
    - Apathy
    - Routine
    - Boredom
  - SPIRITUAL to find the motive
    - Why