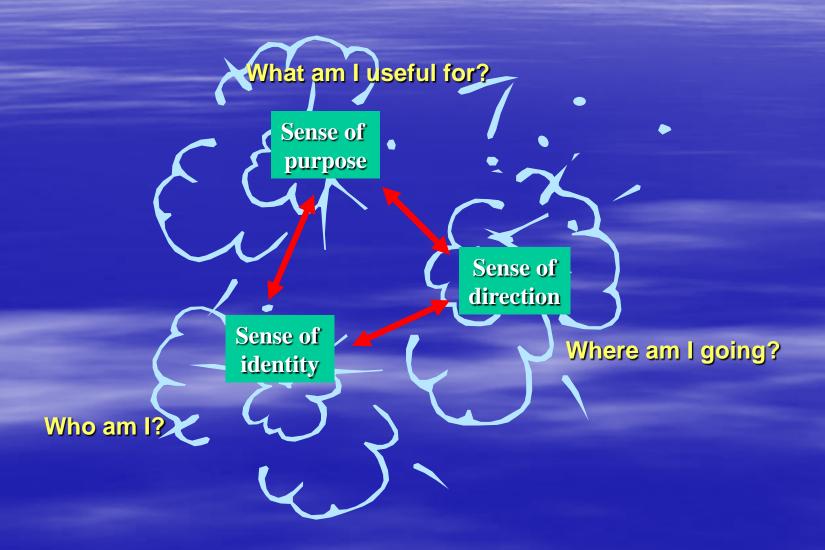

#### Question for the group

What are the three main factors in becoming an agent of world benefit?

#### Definition of purpose

- What is the name of the next chapter of my life?
- My primary role this new chapter is to ......through ......
- This means that in my:
  - Family, I will ......
  - Work, I will .....
  - Community, I will ......
  - Spiritual life or effort, I will ......