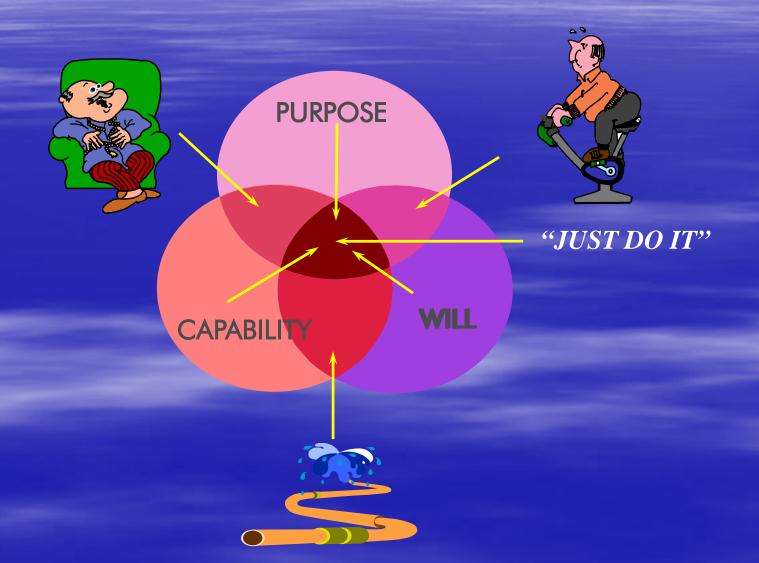

#### Question for the group

What are the three main factors in becoming an agent of world benefit?